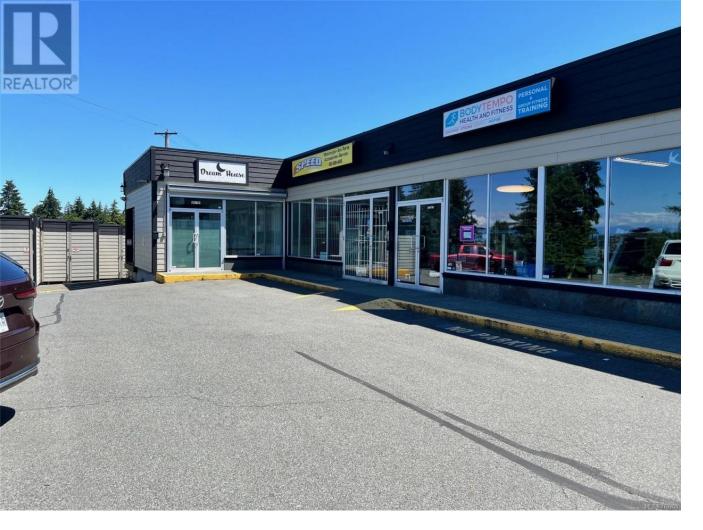

## 2340 McCullough Road 1 Nanaimo British Columbia

Measuring 1,946 square feet, this unit has a welcoming storefront and 4 large rooms, plus a washroom. If more space is needed, the adjoining 1,422 square foot unit could be made available as well. The building is zoned I3, with a wide variety of options for use. The unit has an overhead roll-up door for easy deliveries and with 24 parking stalls for this 6 unit complex, parking is not a problem here! Tenant is presently occupying but can provide quick occupancy if necessary. Great space with wonderful highway visibility: I3 allows: high-tech industrial uses and supporting commercial uses. Commercial School, Custom Workshop, Food and Beverage Processing, Daycare, Laboratory, Light Industry, Manufacturing / Contractor Office, Mini Storage, Pet Daycare, Printing and Publishing Facility, Production Bakery, Production Studio, Refund Container Recycling Depot, Repair Shop, Recreational Facility Research Facility, Restaurant, Service Industry, Sign Shop, Social Service Resource Centre, Tools / Equipment Rentals and Sales, Veterinary Clinic, Warehouse, Wholesale. Perfect for your business to set up shop! (id:6769)