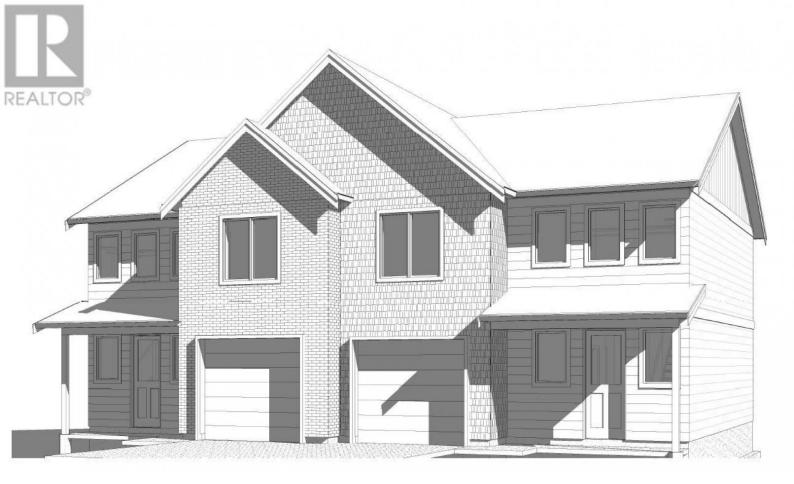

## 2345 Patterson Avenue 1 Armstrong British Columbia

Experience true North Okanagan living with this quality-built 3-bed, 2.5-bath half duplex by Gem Quality Homes. Born and raised in Armstrong, the talented team at Gem takes pride in delivering craftsmanship rooted in local tradition, small-town values, and a deep love for the community. Perfectly situated on Patterson Avenue, this thoughtfully designed home offers the best of both worlds: a peaceful setting with the convenience of being just steps from downtown Armstrong. Enjoy easy access to all the amenities that make this vibrant community so special. Outdoor enthusiasts and families alike will appreciate the walking trails right behind the home, perfect for morning jogs, evening strolls, or weekend adventures. After a day of enjoying everything Armstrong has to offer, relax on your private covered patio, ideal for barbecuing, entertaining, or unwinding with a good book. A roughed-in hot tub connection adds even more potential for outdoor enjoyment. Inside, you'll find a functional and stylish layout designed for today's busy lifestyles, featuring spacious bedrooms, modern finishes, and thoughtful touches throughout. The attached garage includes an EV charger, making this home as practical as it is beautiful. Whether you're just starting out, growing your family, or looking to downsize without compromise, this home offers the perfect blend of comfort, convenience, and quality in one of the North Okanagan's most welcoming communities. (id:6769)