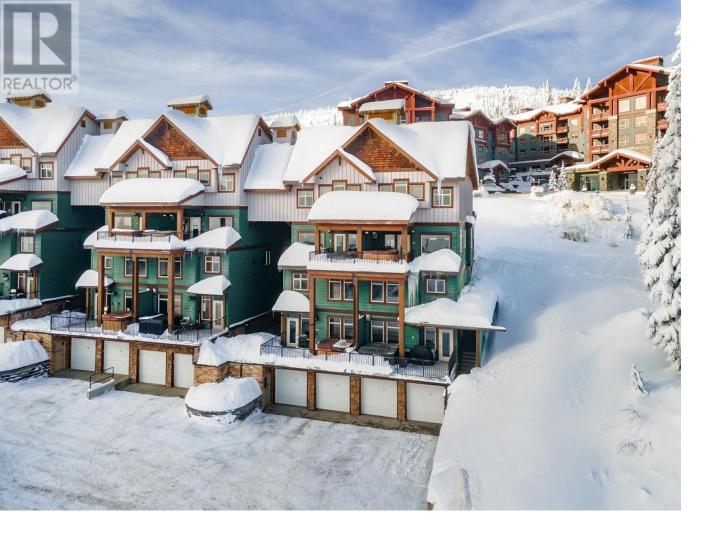

## 255 Raven Ridge Road 1 Big White British Columbia

\$725,000

You can walk out your door and you are steps away from the centre of the village. This large 2 bedroom 2.5 bath townhome comes with a private two car tandem garage, incredible access to the village centre and has high end finishings throughout. Hardwood floors, granite counter tops, a private hot tub are all highlight in this perfectly located townhome. Located within 100 metres of the Bullet Chair, it's the perfect location for regular skiing, night skiing, and the summer Mountain biking. The location is incredible! (id:6769)