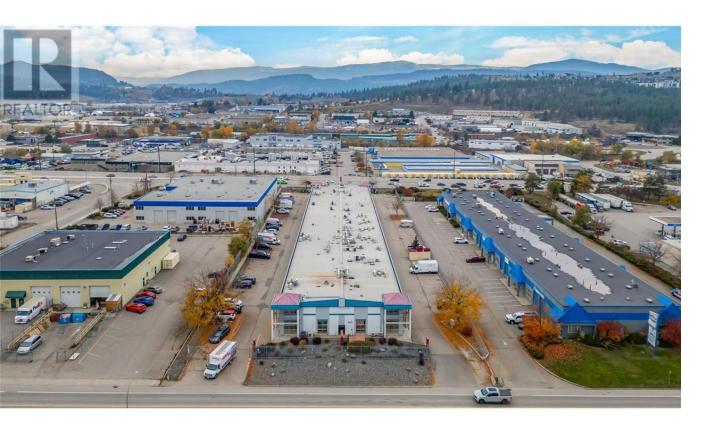

## 2550 Acland Road 1 Kelowna British Columbia

\$750,000

This corner unit, approximately 1900 sq. ft. in size, is strategically located at Kelowna Springs Centre, close to Highway 97 and Kelowna International Airport. This I1 - Industrial Strata features 1037 sq ft on the main floor and a full second-floor build-out, featuring a professionally constructed concrete mezzanine. The unit includes a large roll-up bay door, bathrooms on each level, multiple offices, in-unit laundry, a boardroom, and a front reception area with a waiting room. Security is bolstered by a fully fenced perimeter with an automated gate, and the property comes with 3 reserved parking stalls. Located at the front entrance for maximum exposure, this industrial space is ready to accommodate a variety of uses! (id:6769)