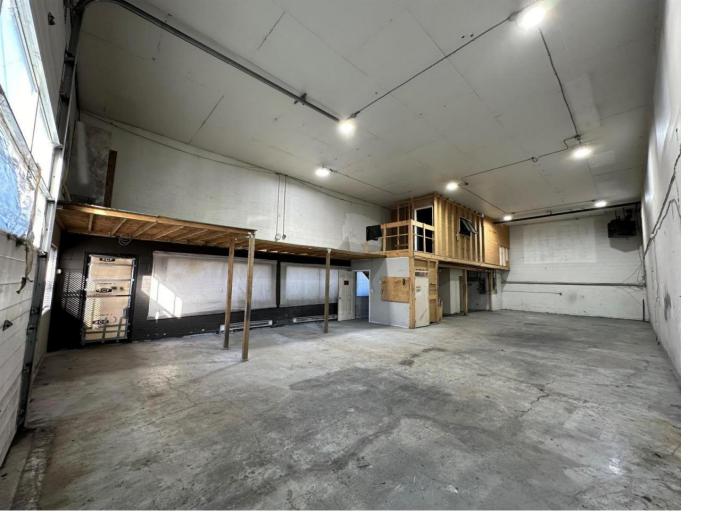

## 44290 YALE Road 1 Chilliwack British Columbia

Approx 2020 sq. ft. of service industrial space (M2 zoning) with a roll up bay door (approx 14'). Excellent location with easy highway access. Unit 1 is located at the front of the strata development with excellent road exposure and ample parking. M2 zoning with permitted uses such as warehousing, light manufacturing, food processing, and more. Call today to book your viewing. \* PREC - Personal Real Estate Corporation (id:6769)