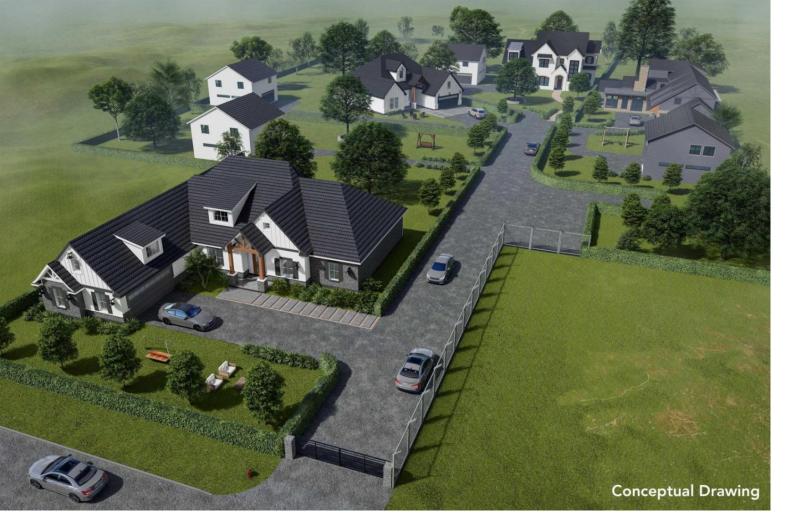

## 4524 NO 3 Road 1 Chilliwack British Columbia

Rare opportunity to purchase one of four 1/2 ACRE lots available in the heart of yarrow. Lots this size do not come available often! Zoning allows building your dream home with a shop/carriage home. With over 3700+ square feet of building footprint to work with, these lots can accommodate a 4000 sq ft (2000 above/below) home PLUS a 1700 sq ft shop with a suite above. The community of Yarrow offers access to all amenities you may need and just 5 minutes to highway 1 access. Enjoy the outdoors with a short walk to the Vedder River from your doorstep, and a quick 15 minute drive to beautiful Cultus Lake, Chilliwack, and Abbotsford. Contact us today to claim your lot! (id:6769)