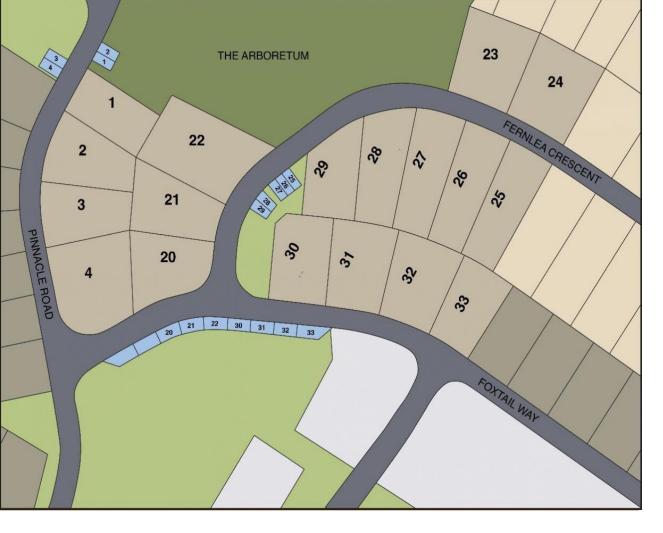

## 5234 GOLDSPRING Place 1 Chilliwack British Columbia

\$504,900

In the newest phase of the exclusive gated community of Goldspring Heights we proudly present the Arboretum, 18 bare land strata single-family lots located at the peak of the Promontory. Elevated at 220 meters, yet connected with public transport and walking-distance amenities, the Arboretum offers a unique opportunity to live in a quiet neighborhood within the beauty of nature while enjoying convenient connectivity. Residents will appreciate a 3-acre privately owned park featuring scenic walking trails that connect to the city's trail system, a dog park, a pickleball court, & many other family-friendly advantages, such as a nearby elementary school and school bus access. As bare land lots, the Arboretum is ideal for builders or private buyers looking to build the perfect home. \* PREC - Personal Real Estate Corporation (id:6769)