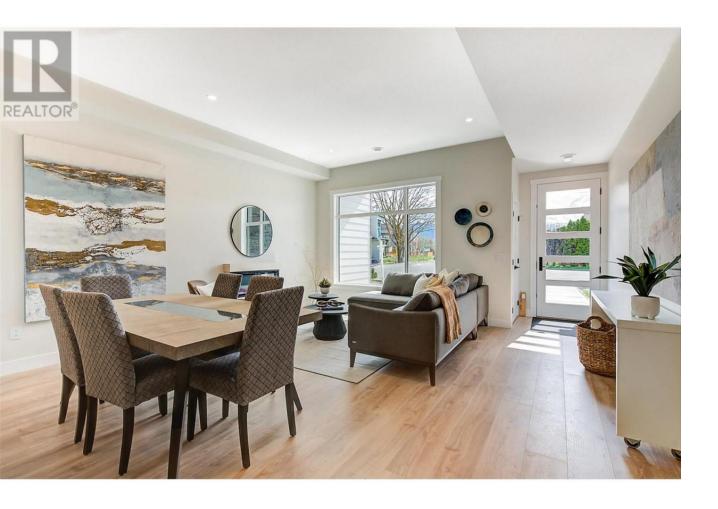

## 732 Coopland Crescent 1 Kelowna British Columbia

\$1,149,900

ONLY TWO LEFT!!! LOCATION - LOCATION - LOCATION WITH LOW STRATA FEES! South Pandosy (SOPA) at its finest! Welcome to 732 Coopland Crescent where each approximately 2,200 sq. ft. move-in ready home in this modern & bright complex comes with an attached side-by-side double garage (roughed for EV Charger), front (south-facing) & rear (north-facing) roof-top decks offer approximately 1,000 sq. ft. total, plumbed for hot tub & outdoor kitchen. Quality contemporary finishings throughout this 3-bedroom + den, 3-bathroom home with 10 ft. ceilings (on the main level), plus a laundry room with sink, cupboards & sorting counter & an abundance of overall storage. An easy walk to beaches, parks, shopping, cafes, restaurants, stores, schools (Raymer Elementary, Kelowna Secondary School, Okanagan College, KLO Middle School), banking, medical facilities & City Transit. For the ultimate SOPA lifestyle on a quiet crescent with lovely city/mountain/valley views, please consider making one of these units your new home. Standard Strata Bylaws to be adopted with the owners to decide on pet & rental restrictions (short-term rentals as per City Bylaws). GST will be applicable on top of the purchase price. Enervision Enviromatcis Group Energy Advisor states a 33.5% increase in energy efficiency than what is required. Unit #2 images are physically staged. Thank you for taking the time to view this listing! (id:6769)