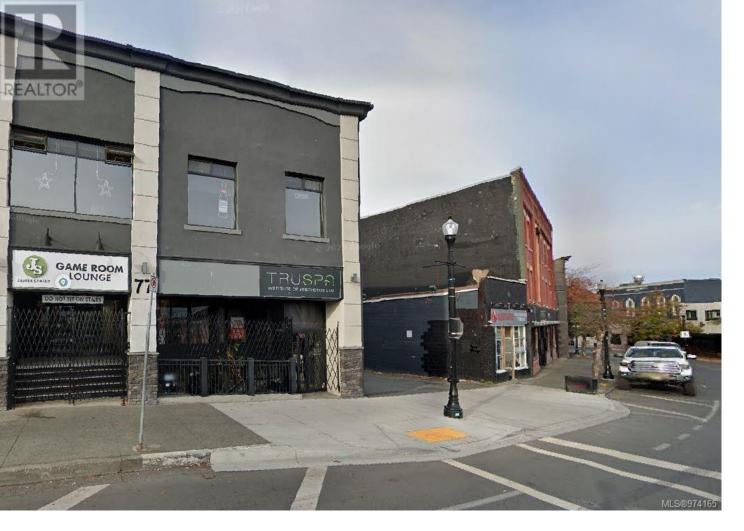

## 77 Victoria Crescent 1 Nanaimo British Columbia

This unit is accessed by stairs from Victoria Crescent with its own dedicated metal staircase which leads to a lower open area with access to good natural light. The Unit is 4,288 Sq. Ft. and is currently being used as a training school for body spa and hairdressing, nail and pedicure. (id:6769)