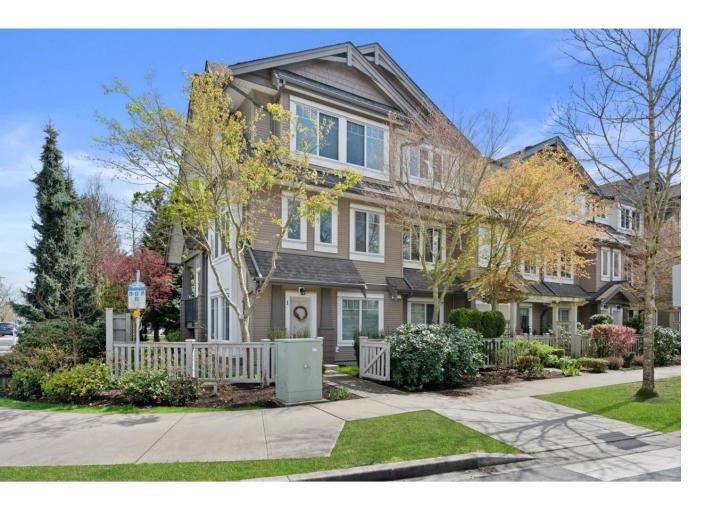

## 8250 209B 1 Langley British Columbia

OUTLOOK in desirable Willoughby! End Unit and former SHOWHOME! Watch your kids as they walk to Lynn Fripps Elemenatry school not more than 50 yards away! Mainfloor features semi formal layout with kitchen and eating area, 2pc powder, and formal dining and living room, S/S appliances and granite counters w/bonus pantry. Entertain on deck off the living area. Retreat to your oversize, vaulted ceiling Primary large enough for a King size bed. 2 More Bdrms up. Separate den/work area. 2 Car tandem garage plus a bonus third carport spot. Plenty of visitor parking and street parking. Walking distance to Lynn Fripps Elementary and Yorkson Creek Middle, Willoughby Town Center, Carvolth Park and Ride and much more! (id:6769)