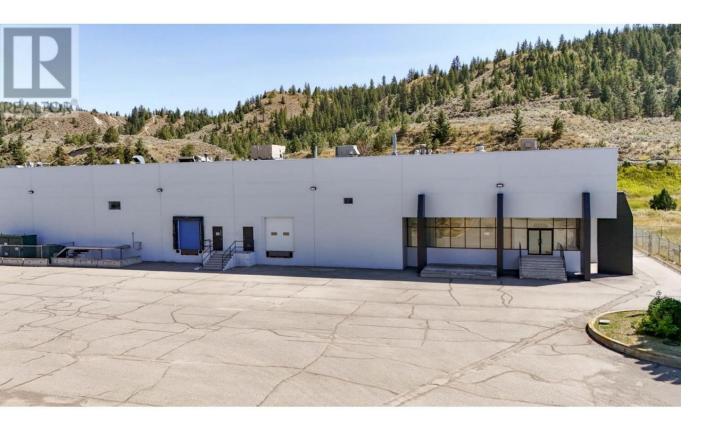

## 9989 Dallas Drive 1 Kamloops British Columbia

\$8

Outstanding opportunity to sublease a large industrial-warehouse unit in the Dallas Drive Industrial Area, located only 15 minutes east of Kamloops, BC. Unit totals approx. 20,330 SF with large open warehouse space, featuring 2 dock-level loading bays at the front of the building and 2 grade-level bays to the rear offering drive-in access. Warehouse space features approx. 22 ft ceilings, 1,200-amp electricalservice, highefficiency LED lighting, hanging gas heaters and rooftop mounted HVAC units. Approx. 1,500 SF of renovated office space andwashrooms withbaseboard heaters to the front of the unit. Large, dedicated parking area to the front of the building with an unsecure, paved, yard to the rearwhich provides potential for outdoor storage. Zoned I2 - General Industrial allows for a full range of industrial uses.Conveniently located witheasy access to and from the Trans-Canada Highway. Sublease expires October 31, 2028. (id:6769) Listing Presented By: