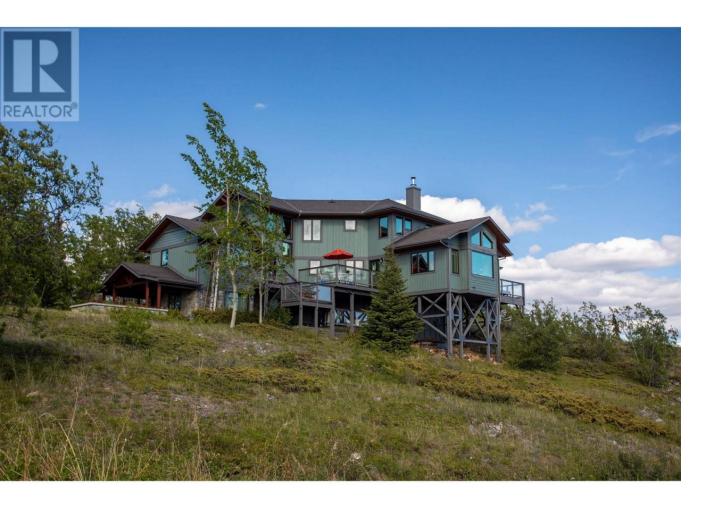

## 1 MOOSE HILL Road Atlin British Columbia

\$1,750,000

Welcome to 1 Moose Hill Road, Atlin BC. This architecturally-designed executive Craftsman could be YOUR 'slice of paradise.' Overlooking Atlin Lake and the nearby townsite, this incredible home features stunning everchanging south-facing panoramic lake and mountain views from all rooms and decks. Perched on 6.55 acres of natural-treed privacy, it's as if you have the world to yourself! This 3,678 sf 3-story including walkout lower level will please the most discriminating Buyer with fir flooring, heated tile floors, pitched ceilings, and custom millwork. Also, granite countertops, stainless appliances, double-sided feature fireplace, stained glass, triple-paned metal clad/wood framed windows, and impressive attention to detail like built-in window seats. Double detached garage w/gym/office/studio plus greenhouse. Atlin offers RCMP, health clinic, grocery stores, fuel stations, and of course, LIFESTYLE! (id:6769)