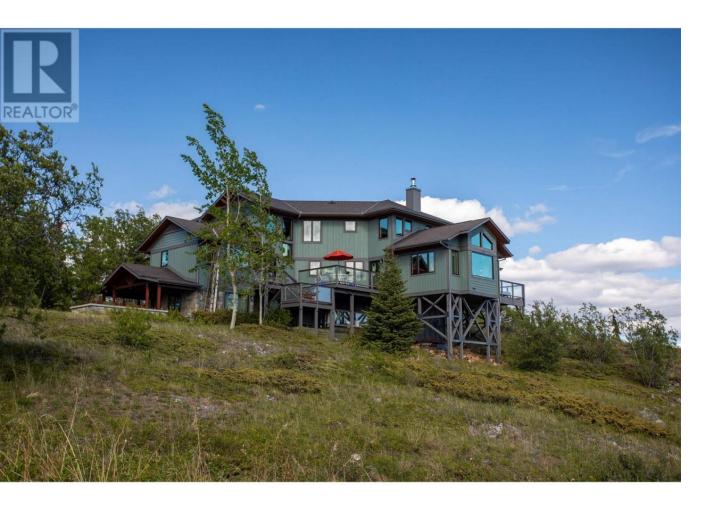

## 1 MOOSE HILL Road Atlin British Columbia \$1,795,000

Welcome to 1 Moose Hill Road, Atlin, BC--your ultimate wilderness retreat! This architecturally-designed Craftsman home is perched on 6.55 acres of pristine gently sloping forest, offering privacy and commanding views of Atlin Lake and the rugged mountain backdrop. With 3,678 sq. ft. across three levels, including a walkout lower level, every space is designed for views and comfort. Enjoy rich fir flooring, heated tile, custom millwork, a double-sided fireplace, and triple-paned windows. The light-filled gourmet kitchen features granite counters and stainless appliances. Step onto any one of the decks and take in the ever-changing scenery. The beautifully finished room with a view over the spacious double detached garage is a bonus flex space presently used as a gym. Plus, a recent subdivision application inquiry to create four additional view lots has received positive support and could offer immediate or future revenue potential. Don't miss your chance to own a true slice of northern paradise. (id:6769)