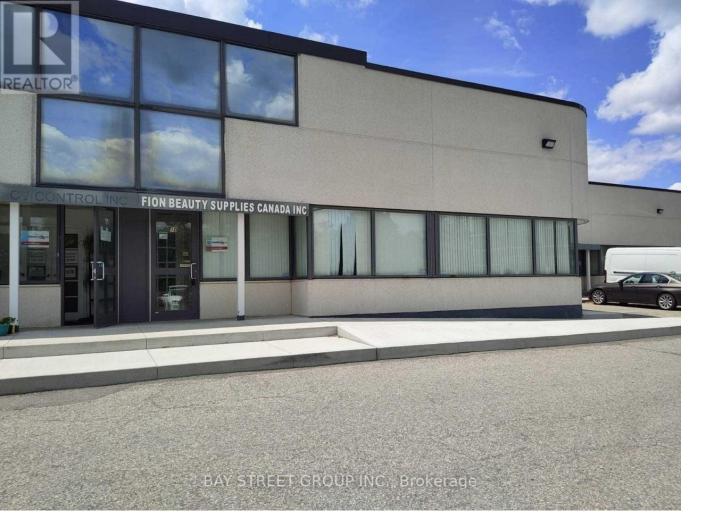

## 15 West Pearce Street 10 Richmond Hill Beaver Creek Business Park Ontario

Total area 5515 sf, office area 1671 sf, Excellent Location, Good Exposure, Facing Leslie St, 5 Min Walk From Leslie/Hwy 7 Times Square Plaza. Front Office Containing 2 Offices And 2 Washrooms. Lots Of Parking Available. (id:6769)