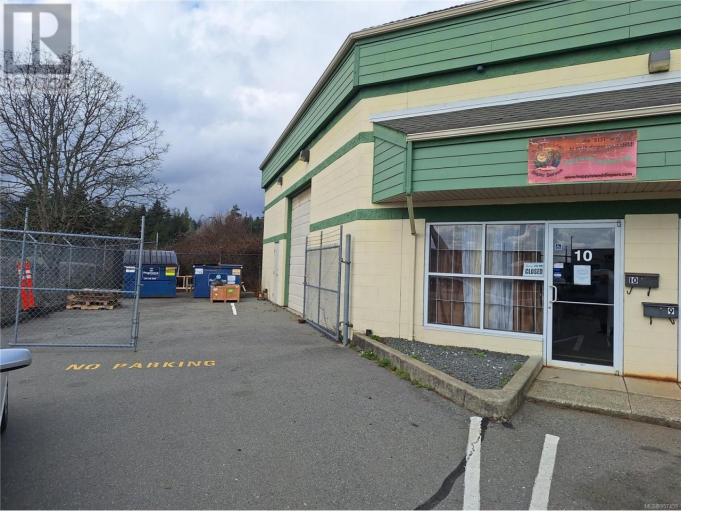

## 1975 Boxwood Road 10 Nanaimo British Columbia

\$15

This 1,272 Sq. Ft. industrial unit is located in the Boxwood area. The unit includes access via a 10 x 10 grade level roll up door and off-street parking. The property includes a 554 Sq. Ft. loft space that will be listed for rent at \$10.00/sq ft. The loft is not included as part of the calculation for the additional rent. (id:6769)