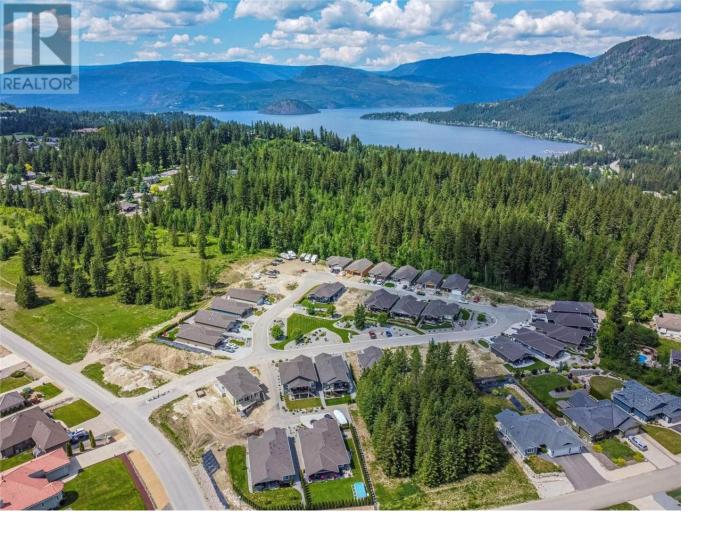

## 2715 GOLF COURSE Drive 10 Blind Bay British Columbia

\$134,900

Welcome to Autumn Ridge's bare land strata in Blind Bay! This 0.10-acre vacant lot offers the perfect opportunity to build your dream retreat. Located near Shuswap Lake Golf Course and just a 5 minute drive from two stunning public beaches, 2 marinas with waterfront dining. Enjoy a scenic, quiet 55+ community, surrounded by natural beauty. Recreational activities like tennis, pickleball, cycling & hiking are endless. Builder approval allows you to create a custom designed home that blends with the stunning landscape. Experience the Shuswap lifestyle at Autumn Ridge - Relax, explore, and connect with a vibrant community. This Lot is priced \$26,000 below asset value. (id:6769)