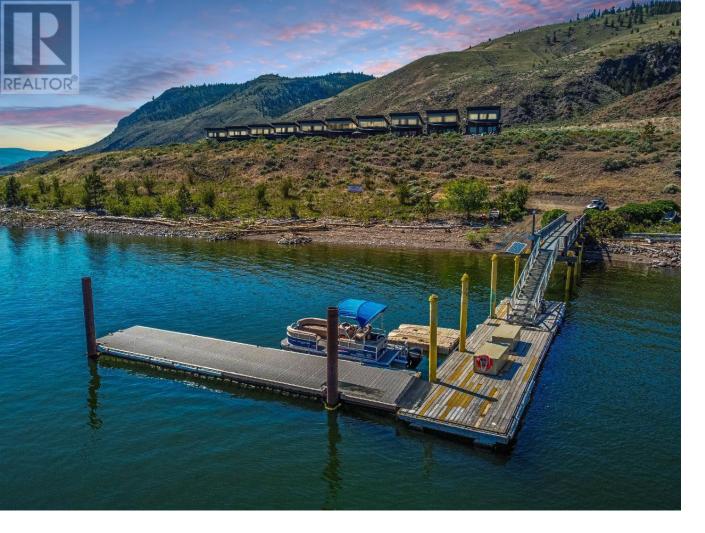

## 3672 SABISTON CREEK Road 10 Kamloops British Columbia

\$424,900

Fabulous detached waterfront home at Caliente Lakeside Resort on Kamloops Lake! Just 1 hour from Kamloops, this unique end-unit property offers stunning, unobstructed lake views through massive windows and a covered south-facing patio. The open-concept main level features a stylish kitchen with island, a spacious bedroom, full bath, and storage. The loft adds flexible living space. Enjoy tall ceilings, polished concrete floors, and a cozy gas fireplace. Powered by propane and an upgraded solar system. Includes a mooring spot, private fire pit, and an RV site with water and sewer hookups. Resort amenities: 450' of private lakefront, pickleball court, horseshoes, and hiking on the historic Fur Brigade Trail. 15 minute boat ride to the Tobiano Golf Course and Black Iron Grill. Experience lakeside living at its finest--reach out to the listing agent for additional info! (id:6769)