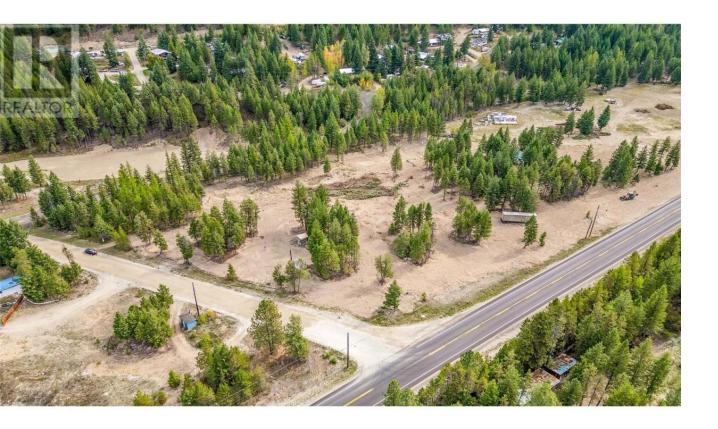

## 10 Boulder Road Beaverdell British Columbia

\$595,000

This 5.65 acre highway frontage property is being offered for sale and would be perfect for a road side commercial, residential or mixed use project! Taking advantage of the long straight section of the highway with excellent frontage and visibility to make your dream a reality. In an area with a huge potential for passing traffic and increasing amount of residential properties in the immediate area its a great location for a roadside use. General store, gas station, multifamily? There are endless possibilities for someone with a creative vision. If desired, it can be purchased in conjunction with the 5.11 acres listed next door at 6386 Highway 33 for a massive 10.76 acres development site. Call for more info! (id:6769)