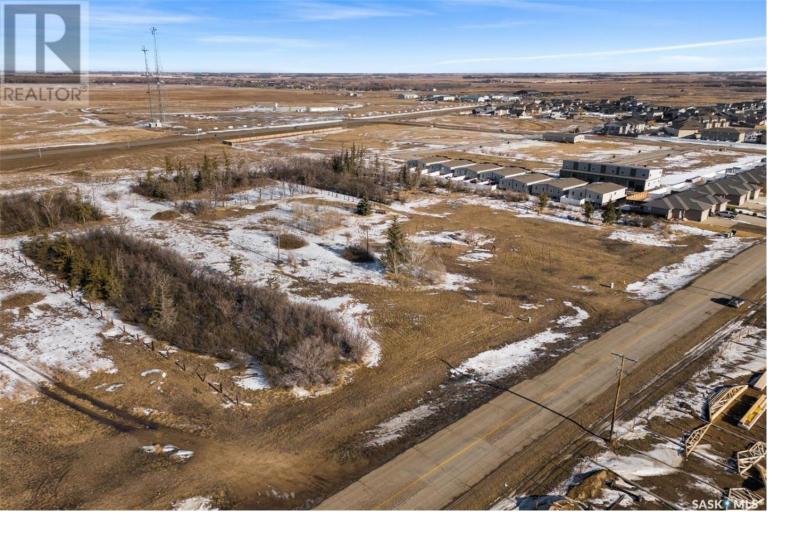

## Pilot Butte Saskatchewan

\$235,000

Pilot Butte is a growing community just minutes from Regina. Residents can enjoy an Elementary School, restaurants, great parks, and so much more. This land is zoned R3 - Residential Multiple Unit Dwelling District and is perfect for a condo development, care home, etc. You have easy access off of 5th Avenue and Water and Sewer is in place. There is a Servicing Agreement that will need to be transferred to the new owner. The Seller(s) would prefer that this lot is sold with SK958619, SK958622, and SK959620. (id:6769)