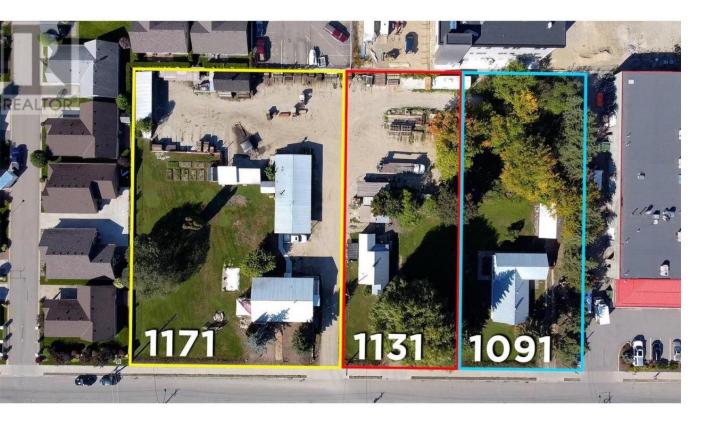

## 10 Street Salmon Arm British Columbia

\$2,500,000

Exceptional investment opportunity in a rapidly growing and highly sought-after area of Salmon Arm. This prime development property is ideally located near the corner of 10th and 10th SW, surrounded by a mix of commercial, medium and high-density residential properties. With a total of 1.8 acres spread across 3 titles, the property is currently zoned R-10 (Residential) but is designated as Commercial City Centre in the Official Community Plan (OCP), offering a wide range of development possibilities. (id:6769)