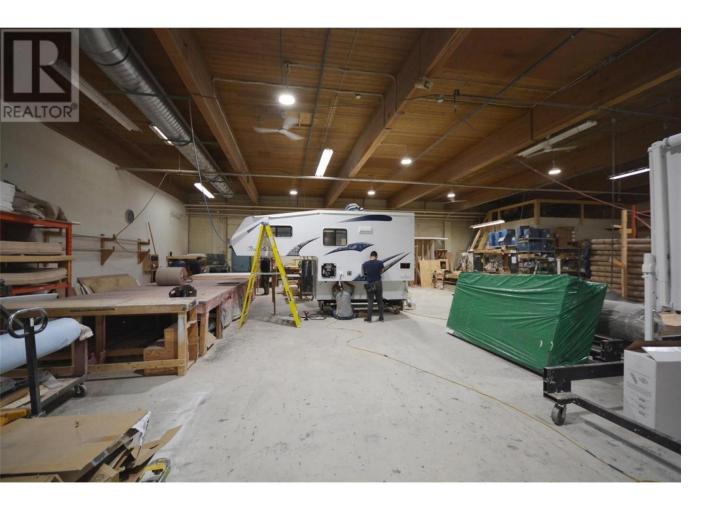

## 1219 Commercial Way 100 Penticton British Columbia

\$14

5000 sqft space with 16'6 ceiling height, 14' to the bottom of the beams and access through an 11'8 overhead door. Also includes 15x18' office with 2 storage rooms and mezzanine above. Common washrooms accessible to neighbouring unit. Plenty of parking plus approximately 1000 sqft of yard space in front of unit 100 available at \$3 per square foot. Lease is a 3-year term with option to renew, price plus triple net. (id:6769)