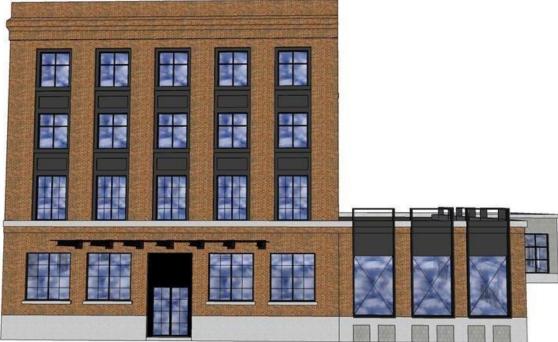

## Regina Saskatchewan

\$2-

Stunning new development in prime warehouse district location. Massive full renovation including new passenger elevator/windows/mechanicals and more. with contemporary warehouse features. Post and beam heavy timber construction, polished hardwood floors, exposed brick and much more. Main floor space, 1920 square feet and could be attached with unit 101 which is another 1700 square feet. Floor plan in supplements. Please call/text agent for details and a tour. (id:6769)