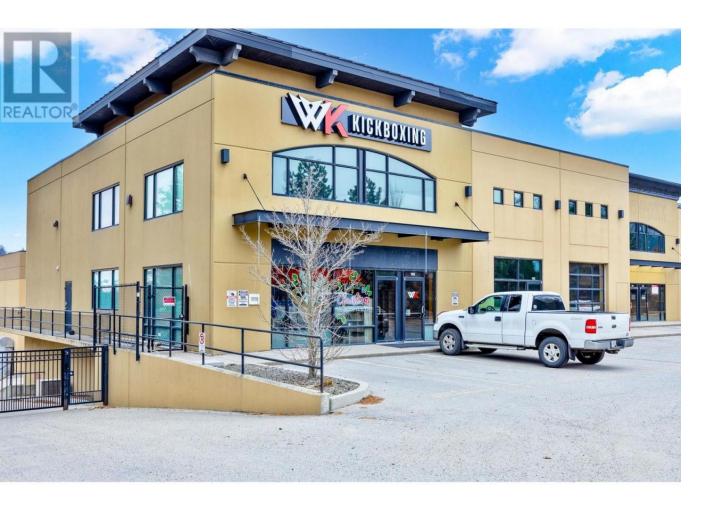

## 2476 Westlake Road 100 West Kelowna British Columbia

\$1,449,000

CAP RATE 5.28% + NNN: This strategically positioned & competitively priced 4,000 sqft industrial property zoned I1 is ideal for light industrial operations such as indoor recreation, distribution centers, alcohol production, high-tech industries, retail, and service commercial uses. Currently secured by a long-term tenant with a stable, established business operating for over 8 years and midway through a 3-year lease, this investment offers reliable income. This strata-titled asset is a solid choice for investors seeking dependable returns or business owners looking ahead to future opportunities. Positioned in a high-demand industrial area, this property is ready to serve and perform. (id:6769)