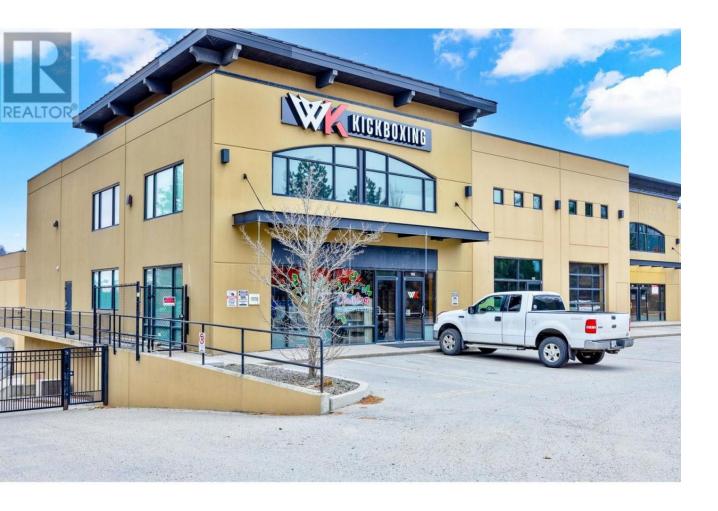

## 2476 Westlake Road 100 West Kelowna British Columbia

\$1,299,000

CAP RATE 5.92% + NNN (Forward Projection): Exceptional value in a high-demand industrial zone. This 4,000 sqft I1-zoned property is ideal for light industrial uses including indoor recreation, distribution, alcohol production, high-tech, retail, and service commercial. Fully leased to a long-standing, reliable tenant operating over 8 years, now midway through a 3-year NNN lease-offering consistent, hands-off income. Strata-titled and competitively priced, this is a smart buy for investors seeking stable returns or business owners planning for future use. Prime location, proven tenant, solid upside--this property delivers. (id:6769)