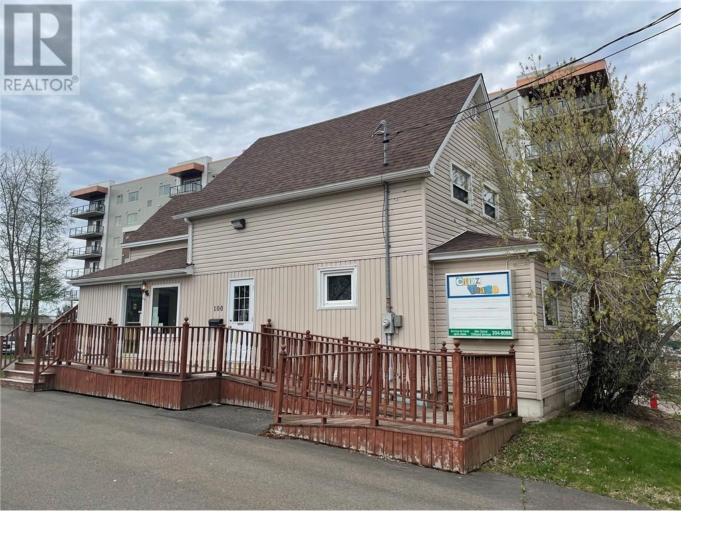

## Dieppe New Brunswick

Formerly used as a day care with an abundance of parking, wheelchair accessibility, and many internal arrangement options at your disposal, this building and lot provides near endless options. Previous uses also include it being used as an office building. It is located within short walking distance to all the multiple restaurants, entertainment and retail establishments that Dieppe has to offer. This is the perfect location for your business. (id:6769)