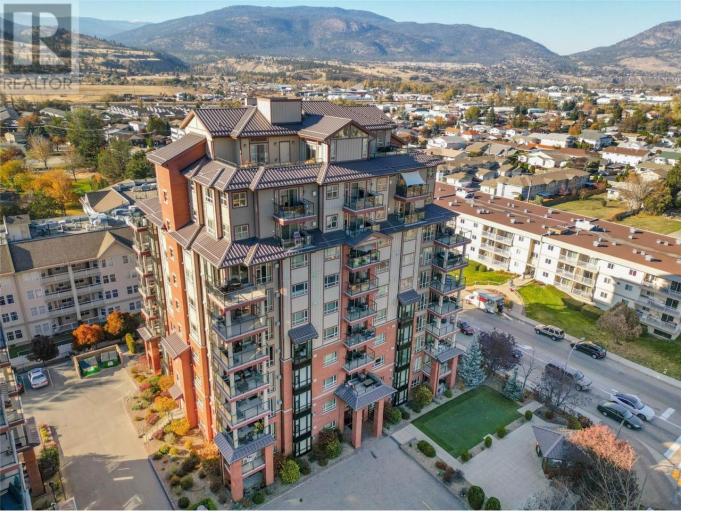

## 2113 Atkinson Street 1001 Penticton British Columbia

\$549,000

Great opportunity to own a large corner SW facing Sub Penthouse unit in Athens Creek Towers! Enjoy the convenient central location across from the malls, parks, pharmacy and transit. This 1230 sqft 2 bd, 2 bth plan features bright open & efficient living space with peekaboo views of Skaha Lake. There is a large master bedrm with walk through closet and 4 pc en-suite bathroom. The flooring includes beautiful hardwood throughout the living/dining rm, tile in the entrance, bathrooms & kitchen & carpet in the bdrms. This unit has a fabulous kitchen with appliance upgrades, granite countertops and eat-in island that opens into the living/dining rm with floor to ceiling windows, gas f/p and access to the 10th floor patio views! Units are energy efficient with hot water on demand systems and central a/c. For a package of information or to book a viewing call today! (id:6769)