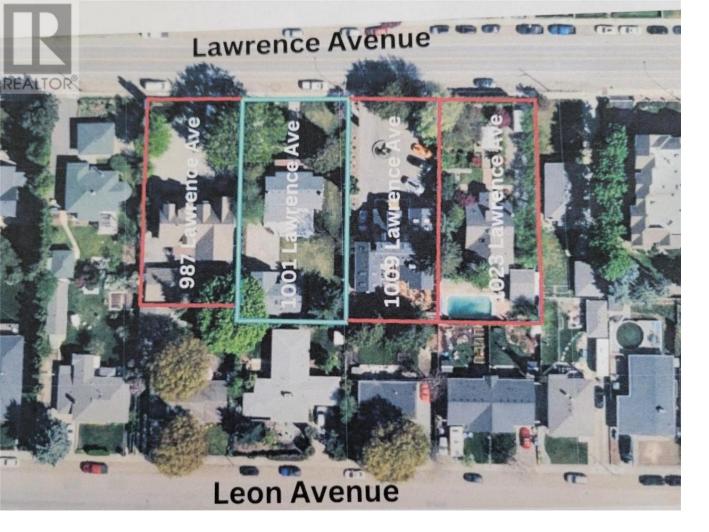

## 1001 Lawrence Avenue Kelowna British Columbia

\$2,836,000

300 FOOT WIDE ASSEMBLY. Unlock Unmatched Potential: Prime LAND ASSEMBLY for Premium Development! This 4-lot assembly on Lawrence Avenue, just across from the Mediterranean Market, spans 1-ACRE+ and is listed for \$13,312,000. It is currently zoned MF1, with the potential to re-zone. This could allow options for a multi-family residential building with commercial space on the ground floor. Situated in a highly sought-after central downtown area, close to Capri Mall, and located in a quiet residential neighborhood, this property offers excellent accessibility to key amenities, making it a premium development prospect. Note: This assembly to be purchased along with the other properties in the land assembly, which include 1009 Lawrence Avenue, 1023 Lawrence Avenue, and 987 Lawrence Avenue. (id:6769)