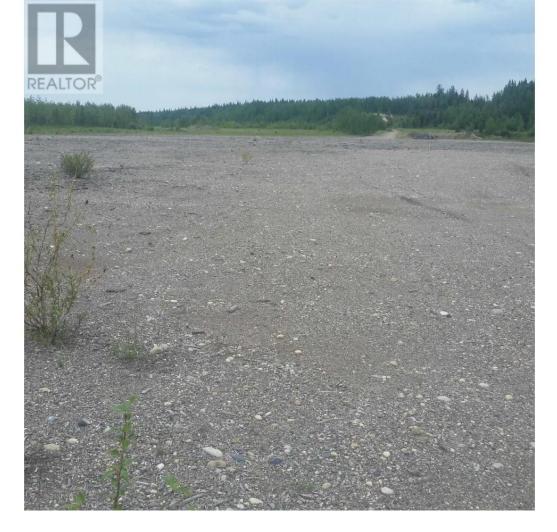

## 10012 WILLOW CALE Road Prince George British Columbia

\$5,995,00C

300 acres of highly desirable land at the Southern edge of the City of Prince George. CN Rail's North-South line goes thru the property so excellent prospectus to put in a rail spur if desired. Also could be a great property to subdivide into smaller Industrial lots. Lots of Gravel on site. \* PREC - Personal Real Estate Corporation (id:6769)