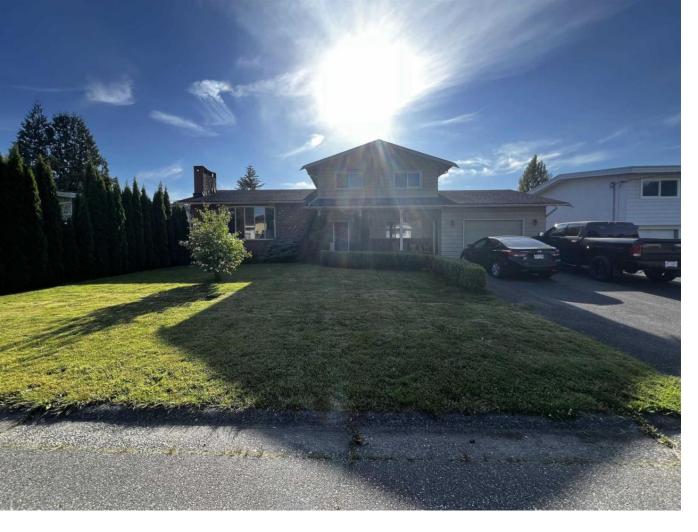

## 10065 DUBLIN Drive Chilliwack British Columbia

\$1,050,000

You'll love it here! This over 2700 Sq. Ft. home is the perfect space for your family to grow! Enjoy your fenced yard and the fun and convenience of the park next door. New roof Installed in 2009! All this and more awaits you in the amazing neighborhood of Fairfield Island. \* PREC - Personal Real Estate Corporation (id:6769)