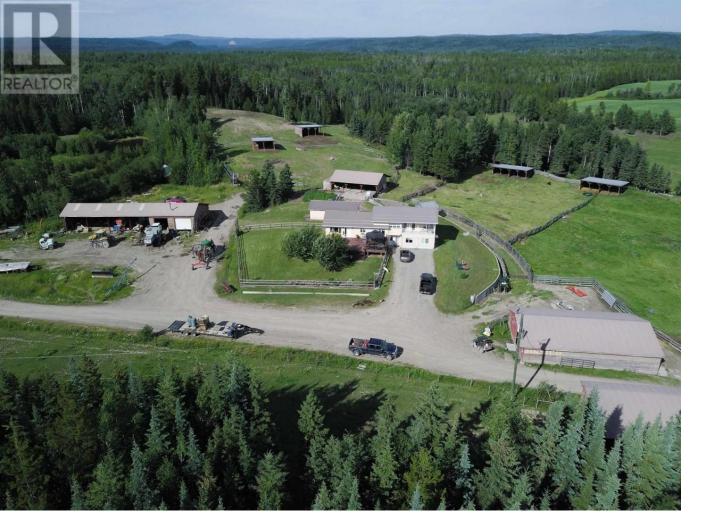

## 10070 MCBRIDE TIMBER Road Prince George British Columbia

φ1,000,000

Welcome to a beautiful 445-acre hay farm/cattle ranch just 10 minutes past Beaverly, west of Prince George, BC. This beautiful property offers 250 acres of excellent hay fields, perfect for farming. The 4 bed, 3-bath home features hardwood floors and tile, a huge rec room, a wrap around deck with incredible views of fields and mountains, it is move-in ready and perfect for a family. The ranch includes multiple outbuildings such as a heated shop, barns, RV storage, and an abundance of shelters for livestock and equipment. The land produces up to 500 x 1,200lb hay bales annually. With the property fully fenced and cross-fenced, it's ready for livestock. All measurements are approximate, Buyer to verify if deemed important. (id:6769)