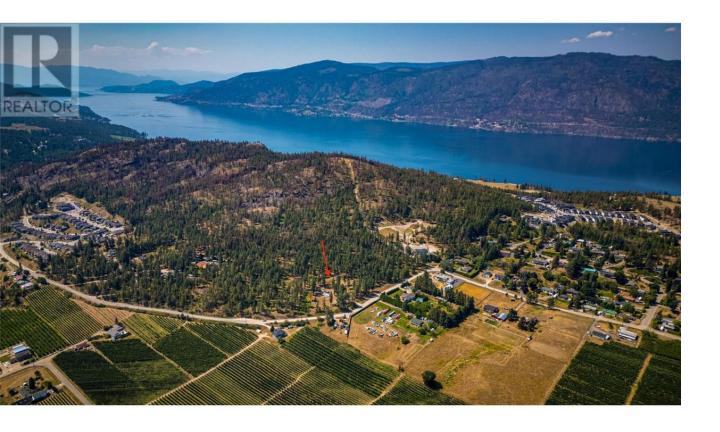

## 10080 Chase Road Lake Country British Columbia

\$5,500,000

Welcome to 10080 Chase Road in beautiful Lake Country, British Columbia. This incredible 19.72-acre development property is a rare find, offering the perfect blend of single-family and multi-family unit potential. Imagine creating a vibrant community in this prime location, nestled in the heart of the Okanagan. The expansive land provides endless possibilities for developers looking to create something special. With its close proximity to Okanagan lake, schools, shopping, and recreational facilities, 10080 Chase Road is ideally situated for families and individuals alike. Don't miss out on this unique opportunity to shape the future of Lake Country. Contact us today to learn more about this exceptional property. YouTube Video Link: https://youtu.be/AGgje-hcJQM Brochure Link: