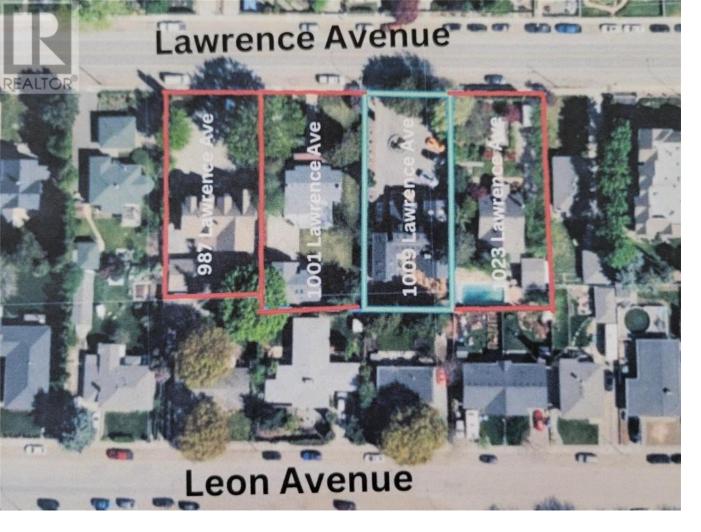

## 1009 Lawrence Avenue Kelowna British Columbia

\$4,800,000

300 FOOT WIDE ASSEMBLY. Unlock Unmatched Potential: Prime LAND ASSEMBLY for Premium Development! This 4-lot assembly on Lawrence Avenue, just across from the Mediterranean Market, spans 1-ACRE+ and is listed for \$13,312,000. It is currently zoned MF1, with the potential to re-zone. This could allow options for a multi-family residential building with commercial space on the ground floor. Situated in a highly sought-after central downtown area, close to Capri Mall, and located in a quiet residential neighborhood, this property offers excellent accessibility to key amenities, making it a premium development prospect. Note: This assembly to be purchased along with the other properties in the land assembly, which include 1001 Lawrence Avenue, 1023 Lawrence Avenue, and 987 Lawrence Avenue. (id:6769)