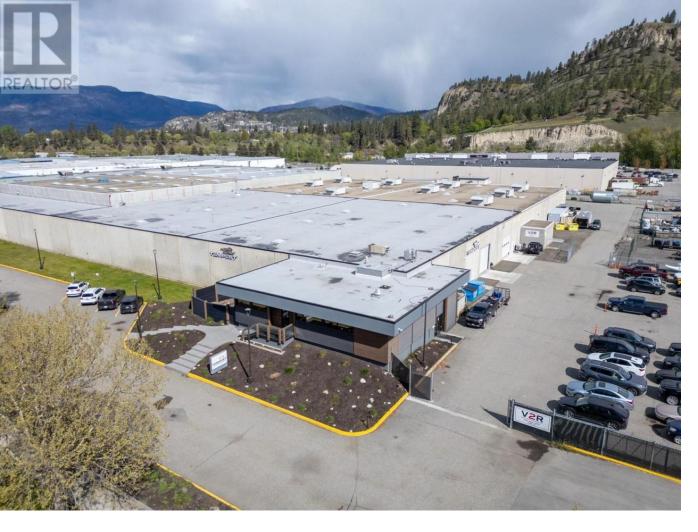

## 2092 Enterprise Way 100A Kelowna British Columbia

\$16

Centrally located in Kelowna's bustling industrial hub, 100 - 2092 Enterprise Way offers versatile warehouse space tailored to meet the diverse needs of businesses. Boasting a prime location with seamless access to Highway 97 and a host of modern amenities, this property presents an exceptional opportunity for businesses seeking strategic positioning and functional facilities. With flexible sub-leasing options ranging from 3,200 SF to 11,200SF of leasable warehouse area, complemented by convenient amenities such as reserved on-site parking and security-controlled fenced yard space, tenants enjoy unparalleled convenience and security. Immediate occupancy and a sub-lease term extending up to October 31st, 2029, ensure long-term stability and flexibility, making this property an ideal choice for businesses looking to thrive in Kelowna's dynamic industrial landscape. (id:6769)