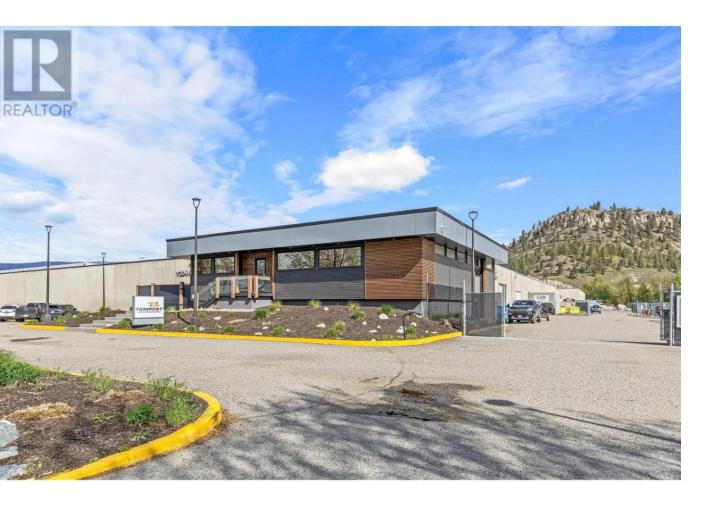

## 2092 Enterprise Way 100B Kelowna British Columbia

\$16

Centrally located in Kelowna's bustling industrial hub, 100 - 2092 Enterprise Way offers versatile warehouse space tailored to meet the diverse needs of businesses. Boasting a prime location with seamless access to Highway 97 and a host of modern amenities, this property presents an exceptional opportunity for businesses seeking strategic positioning and functional facilities. With flexible sub-leasing options ranging from 3,200 SF to 11,200 SF of leasable warehouse area, complemented by convenient amenities such as reserved on-site parking and security-controlled fenced yard space, tenants enjoy unparalleled convenience and security. Immediate occupancy and a sub-lease term extending up to October 31st, 2029, ensure long-term stability and flexibility, making this property an ideal choice for businesses looking to thrive in Kelowna's dynamic industrial landscape. (id:6769)