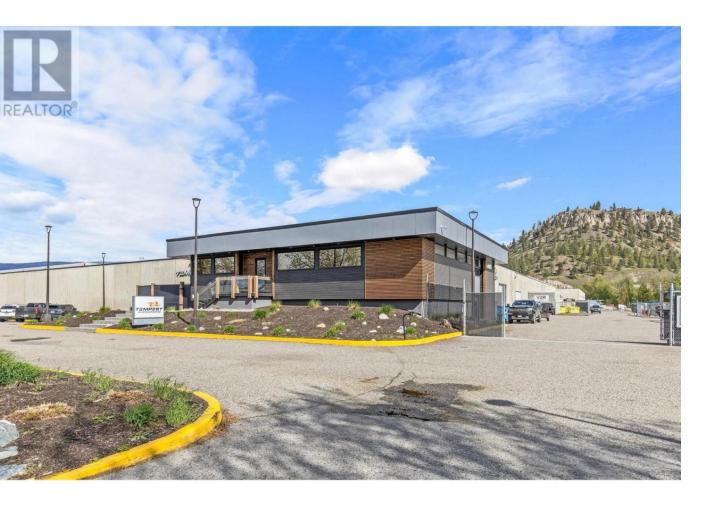

## 2092 Enterprise Way 100C Kelowna British Columbia

\$16

Centrally located in Kelowna's bustling industrial hub, 100 - 2092 Enterprise Way offers versatile warehouse space tailored to meet the diverse needs of businesses. Boasting a prime location with seamless access to Highway 97 and a host of modern amenities, this property presents an exceptional opportunity for businesses seeking strategic positioning and functional facilities. With flexible sub-leasing options ranging from 3,200 SF to 11,200 SF of leasable warehouse area, complemented by convenient amenities such as reserved on-site parking and security-controlled fenced yard space, tenants enjoy unparalleled convenience and security. Immediate occupancy and a sub-lease term extending up to October 31st, 2029, ensure long-term stability and flexibility, making this property an ideal choice for businesses looking to thrive in Kelowna's dynamic industrial landscape. (id:6769)