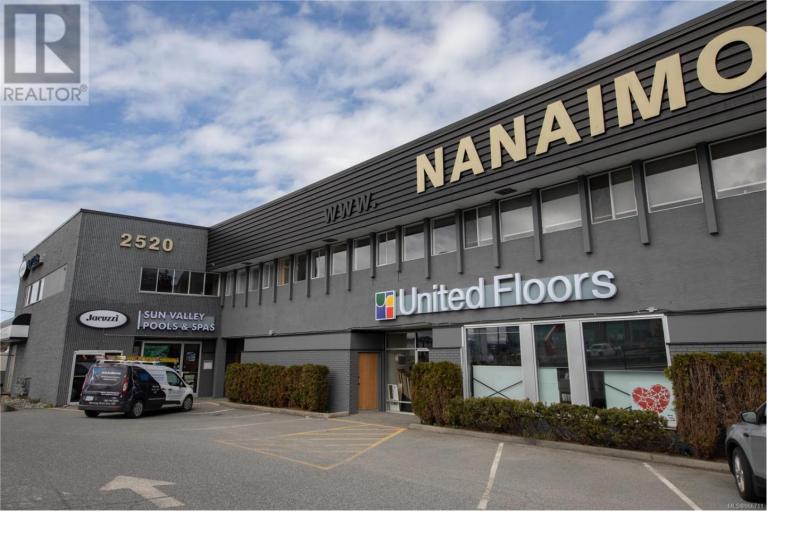

## 2520 Bowen Road 101 & 102 Nanaimo British Columbia

\$1/

The unit is located within the Nanaimo Home Centre with anchor tenants like Unit Floors and Mclaren Lighting. It is centrally located with easy access to the Old Island Highway and Highway 19. This listing comprises of two units being 101 and 102 with internal access between the two units. The two units combined provide a total 7,993 Sq. Ft. Unit 101 (4,448 Sq. Ft.) can be accessed by truck from the back of the building through a grade level loading door. Unit 102 (3,545 Sq. Ft.) faces Bowen Road and has a shop front entrance and access to a side Dock Level loading door. The space is currently configured for Warehouse / Distribution in Unit 101 and Retail use in Unit 102. The Landlord is open to leasing the units separately. (id:6769)