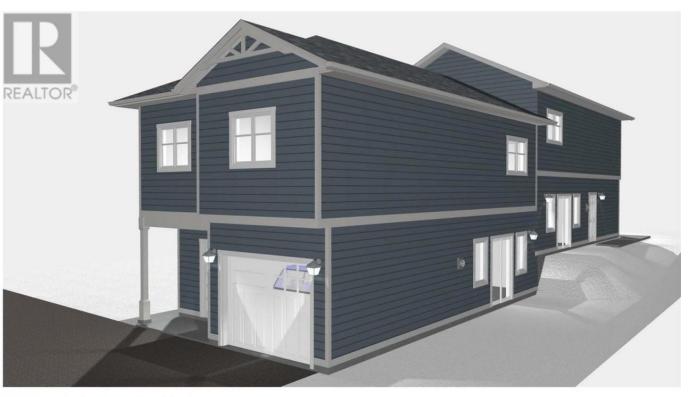

SOUTHWEST CORNER

## 11610 Victoria Road 101 Summerland British Columbia

\$649,900

Brand new half duplex near Giants Head Elementary in Summerland! Two storey, 1324 sqft, 3 bed, 3 bath home. Best part is no strata fees and no restrictions! Main floor with open concept living room to kitchen with all new appliances and a 2pc bath. Efficient ductless heat pumps provide the heating and air conditioning allowing clean lines in the unit and no drops in the ceiling, plus an HRV unit to help increase energy efficiency. Upstairs you will find your primary bedroom with large walk-in closet and 4pc ensuite, 2 bedrooms, another 4pc bath & separate laundry room! Private fenced yard with patio, 200 amp service, single car garage roughed in for an EV charger with additional parking stall. Take comfort in with the protection of the 2/5/10 new home warranty. Near Dale Meadows sports fields, close to Giants Head Mountain Park, and a short distance to all downtown Summerland has to offer! Property is currently under construction with estimated completion early 2025. Contact the listing agent to learn more! (id:6769)