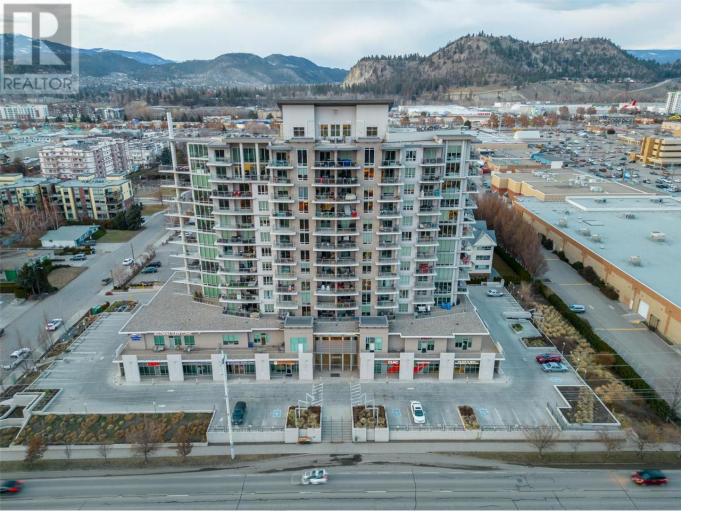

## 2040 Springfield Road 101 Kelowna British Columbia

\$1,150,000

Centrally located on one of Kelowna's main transportation corridors, Strata lot 1 at 2040 Springfield Road offers a prime opportunity. This 1,695 SF unit is currently outfitted for high-end professional office use, featuring an open concept floor plan, reception area, two boardrooms, enclosed offices, kitchenette, private bathroom, and storage area. Versatile space suitable for service retail or medical uses, and boasts prominent signage to Springfield Road. Includes one underground parking stall, with public parking conveniently located on the ground level. Within walking distance from various professional services, restaurants, cafes, and shopping outlets. (id:6769)