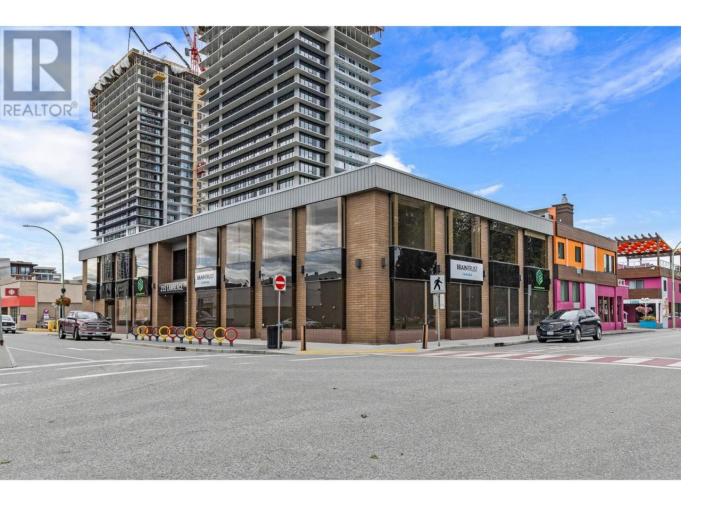

## 215 Lawrence Avenue 101 Kelowna British Columbia

\$15

Opportunity to lease 5,207 sq ft of fully built-out office space in the heart of Downtown Kelowna, located directly across from City Park, Okanagan Lake, and the Downtown Marina. This space is spread across two units: Unit 101 (1,859 sq ft) and Unit 202 (3,348 sq ft), offering a total leasable area of 5,207 sq ft. Both units feature a kitchenette, abundant natural light, and a functional layout. Available immediately. Three parking stalls available, \$150 per month per stall. Metered street parking and additional parking available at Chapman Parkade. The NNN includes all utilities, management fees, and operational costs. (id:6769)