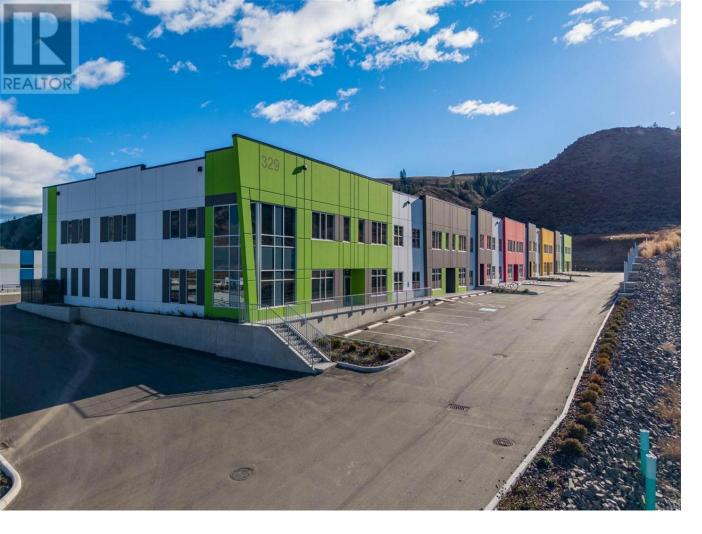

## 329 Silver Stream Road 101 Kamloops British Columbia

\$963 480

On behalf of Cedar Coast, JLL and BSRE proudly present industrial strata units at Silver Stream Business Park. For the first time in Kamloops, industrial businesses and investors have an exclusive opportunity to lease state-of-the-art freehold industrial units ranging in size from 3,147 to 10,446 SF. Silver Stream Business Park combines thoughtful design with high- quality construction to create a new generation of industrial space not previously seen in Kamloops. Best in class specifications, including concrete tilt-up construction, 26' clear ceiling heights, grade loading, LED lighting, structural mezzanines, 3-phase power and much more. A range of unit sizes and the ability to combine units to create larger spaces create flexibility to accommodate a wide range of businesses and investors. (id:6769)