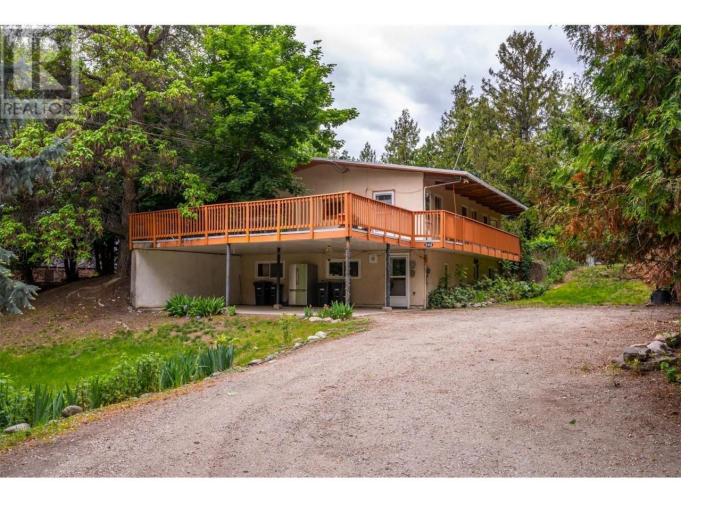

## 343 ADAMSON Drive 101 Penticton British Columbia

\$987,500

.75 acres of freehold land with 2 homes, plenty of parking for 5+ vehicles, RV and toys and room for a pool! Located in the heart of Wiltse at the end of a cul de sac surrounded by tall mature trees with easy access. Nothing registered on the land means you can use the property to its fullest! Zoned R1 with many uses. Perfect for a rental, home business, mortgage helper, bed and breakfast, or home to large families. Both houses are located on opposing sides of the property and provide a great opportunity to use the smaller house for guests, rental, man/lady cave, art studio, in-law suite as well! The main house is a beautiful post and beam style house and has many custom features including 2 fireplaces, South facing wrap around deck, vaulted ceilings, hardwood floors, and a double-sided rock fireplace. As well as 4 bedrooms, 2 bathrooms, 2 living rooms, full basement, cold room and an abundance of storage; Suite potential too! The second house has an open floor plan with 2 bedrooms, 1 bathroom rancher with a private deck and yard space away from the main house. Centrally located near great schools and only minutes drive to downtown Penticton, shopping, beaches, restaurants and more! Great opportunity for multi families, growing families, investment property, or home based business! (id:6769)