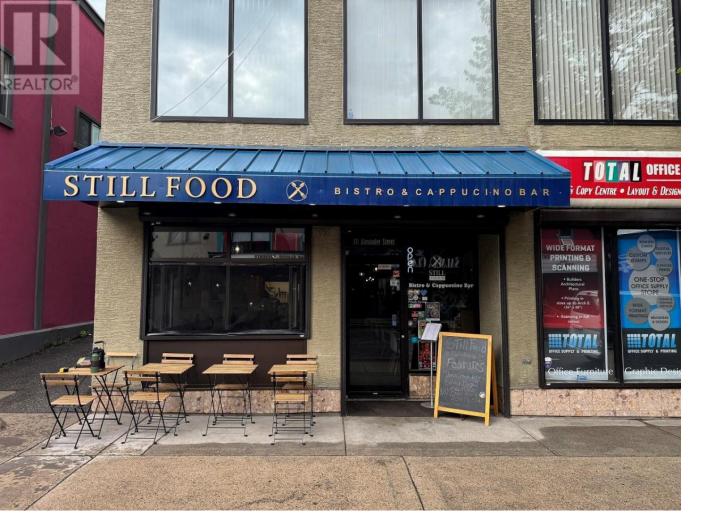

## 371 ALEXANDER Street 101 Salmon Arm British Columbia

\$369,00C

A 1300+ sq. ft. strata unit is available in downtown Salmon Arm. This unit, currently operating as a coffee shop, is part of a three-storey building featuring a mix of retail, office, and residential strata units, along with common areas that include storage and washrooms. The monthly strata fee is \$517.09. Long-term tenant, Triple-net lease. Please note, the listing is for the strata unit only and does not include the business. (id:6769)