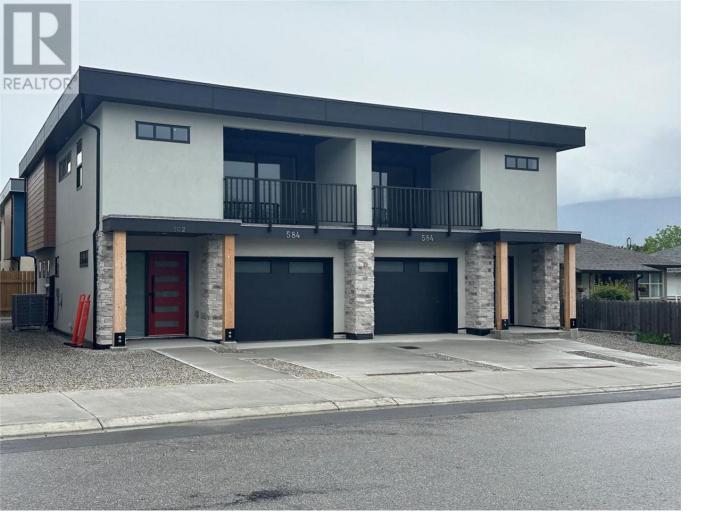

## 584 FORESTBROOK Drive 101 Penticton British Columbia

Brand new high-end 3 bedroom | 3-bathroom half duplex, ready for immediate occupancy. Bright open concept main floor with living room, dining room and kitchen which is open to the patio for your BBQ. The kitchen has all new stainless-steel appliances, solid surface countertops, pot-lighting, bright white cabinetry, and black hardware. Main floor also has a 2-piece bathroom, storage space and a single car garage with additional driveway parking. The upper floor has a massive master bedroom& walk-in closet with built-in organizer , 3-piece ensuite featuring tile shower, and private deck. There are also two good sized guest bedrooms, an additional 4-piece bathroom plus laundry all on the upper floor. Central convenient location, walking distance to schools, parks, shopping and downtown. Don't miss out, call today for a private viewing. (id:6769)