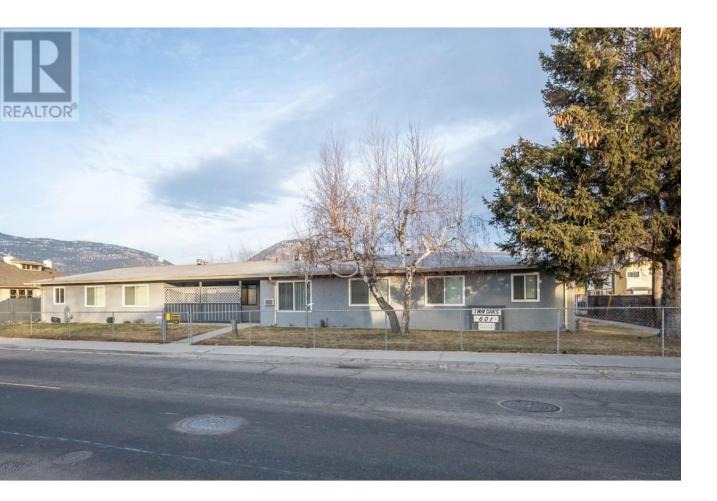

## 601 Wade Avenue 101 Penticton British Columbia

\$269,000

Clean well kept retirement complex. 2 bedroom, 1 bath Garden Apartment close to S.O.E.C. (South Okanagan Event Centre), community centre, pool and downtown shopping and beach. Covered parking, easy access ground level, low strata fees. 55+, no pets. Wheelchair accessible one level rancher. Rentals allowed, visitor parking. Call your Selling Agent today to view. (id:6769)