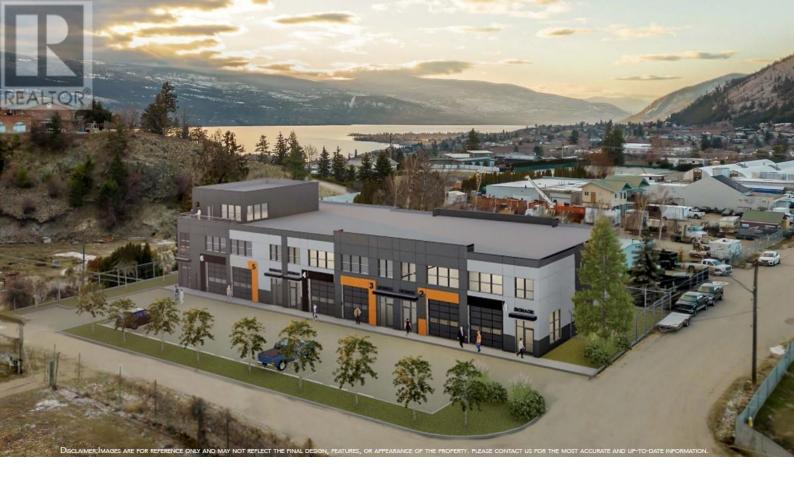

## 8307 Jones Flat Road 101 Summerland British Columbia

This state-of-the-art industrial/ commercial development offers excellent lease opportunities in a prime location with convenient access from Highway 97 in Summerland, BC.Five units remain, with completion expected by the end of 2025. Four units offer 1,550 sq. ft. main floors with 465 sq. ft. mezzanines, while the fifth features 2,012 sq. ft. with a 603 sq. ft. mezzanine. Units can be combined to suit larger business needs. Each unit includes a 10' x 12' overhead door and a storefront entrance, with the option to customize a vestibule for separate access to the main floor and mezzanine, ideal for accommodating two businesses, subleasing, or creating a customer service area. The lease rate is \$16 per sq. ft. plus additional rents, and a tenant improvement allowance of \$20 per sq. ft. is available, subject to lease terms. Constructed with high-quality pre-cast concrete tilt-up methods and energy-efficient design elements, the development ensures minimal utility costs. Additionally, the units are equipped with three-phase power, making them suitable for a wide range of business operations. This modern and functional development provides the perfect space for businesses seeking efficiency, flexibility, and a prime location. (id:6769)