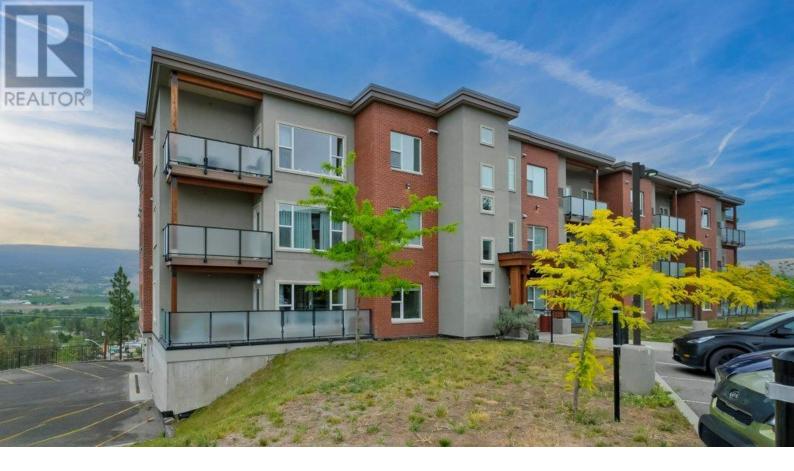

## 985 Academy Way 101 Kelowna British Columbia

\$524,900

Closest Building to UBCO Campus. This main floor corner unit checks all the boxes. 2 bed with den (can fit bed) and 2 baths. Large patio off living area offers space for relaxing and enjoying the Okanagan sunshine. Freshly painted, move in ready! Complex has on-site manager along with medical, liquor store, restaurants and brew pub across the parking lot. Doesn't get better in the University District! Don't wait on this, main floor corner units are the best spots in building! (id:6769)