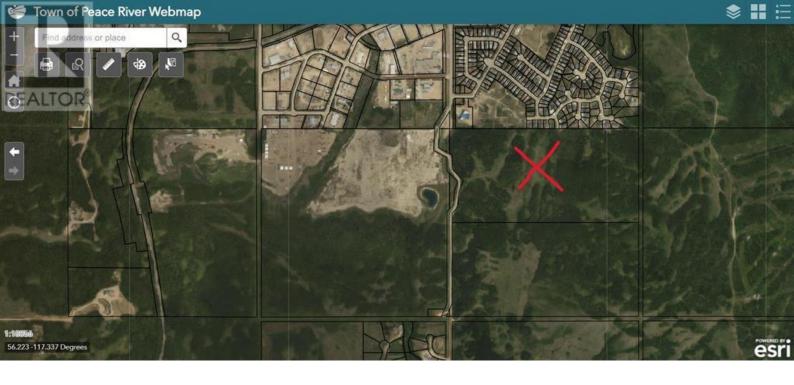

## 10101 68 Street Peace River Alberta

\$1,200,000

Located directly adjacent to Saddleback Ridge, this 78.72 acre parcel of land is destined to become part of any future development in the Town of Peace River. Develop this into a new residential subdivision but take advantage of the close proximity to all of the retail locations already located on the West Hill. Future commercial development is also likely to continue on the West Hill making this a great parcel of land to buy and develop. Call today to find out more. (id:6769)