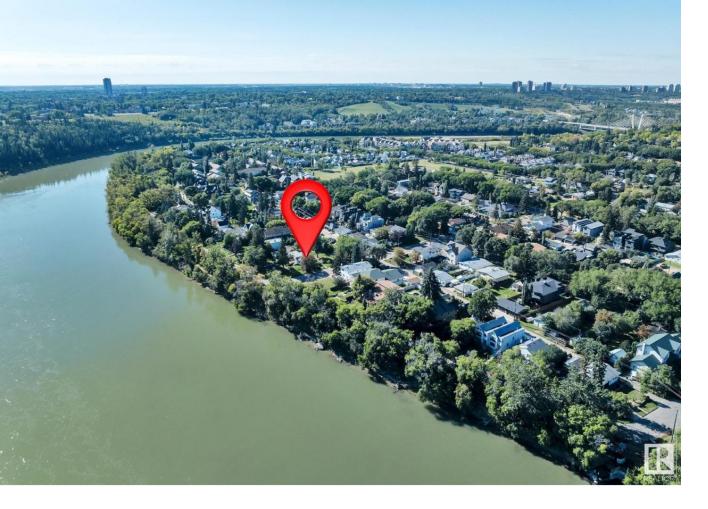

## Edmonton Alberta

HUGE CORNER LOT NEXT TO THE RIVER! UNBEATABLE LOCATION! IDEAL FOR FUTURE DEVELOPMENT! Searching for the ideal lot close to downtown in desirable Riverdale? This 10,354 sq ft lot (approx 50' x 205') with an existing bungalow in place is the perfect location for multifamily development or build your dream home! Located only steps to river valley trails & downtown, this is a rare opportunity for investors seeking a one of a kind property. The property has newer shingles, furnace, HWT; liveable until you decide on your infill aspirations. Quiet & serene, yet close to the action. Don't miss it! (id:6769)