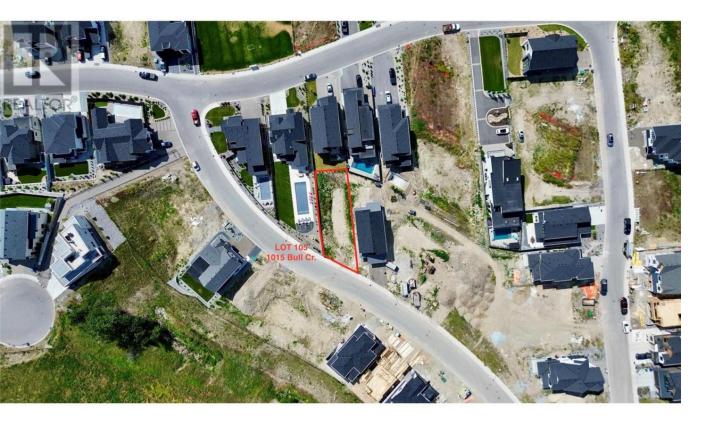

## 1015 Bull Crescent Kelowna British Columbia

This is a truly fantastic lot that's ready to be built on. lot 105. The .11 acre lot measuring 49ft by 124ft is ready for one of our preferred builders or bring the builder of your choice to create your "there's nothing like new" dream home! In fact, Impact Builder's has a home pre-designed for this lot. The Orchard neighbourhood goes above and beyond for its homeowners with parks, and pedestrian trails to existing neighbourhoods and recreational facilities. Formerly an apple orchard, the site is nestled amid Kelowna's spectacular scenery with easy access to Okanagan Lake, beaches, wineries, the best multi-sport recreational facility in the city, schools, shopping, golf, tennis, Mission Creek Greenway trails, and more. With so much so close to home, expect to park your car and walk or cycle to almost anything. (id:6769)