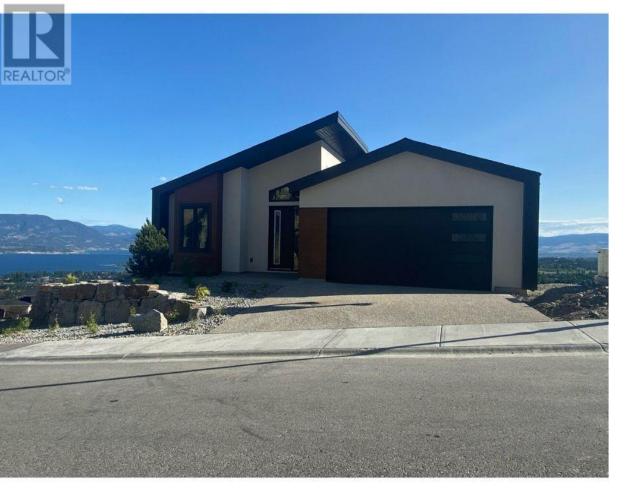

## 1018 Emslie Street Kelowna British Columbia

\$1,499,900

Award Winning Carrington Homes is the proud builder of this beautiful rancher with walk out basement located in Trailhead at the Ponds. It has unobstructed lake, city and mountain views that you can enjoy from your kitchen, great room Master Bedroom, main floor deck or your backyard. Back yard has room for a pool, and hot tub. Main floor has double car garage, great room, kitchen, primary suite with large walk in closet, ensuite has double sink vanities freestanding soaker tub and fully tiled walk in shower, den and 1/2 bath. Basement has 10ft ceilings, 2 bedrooms, full bath with double sinks, rec room that can accommodate a pool table, family room, an additional flex room for a gym or additional home office and unfinished storage room. And so much more! This home is MOVE IN READY! GST applicable. (id:6769)